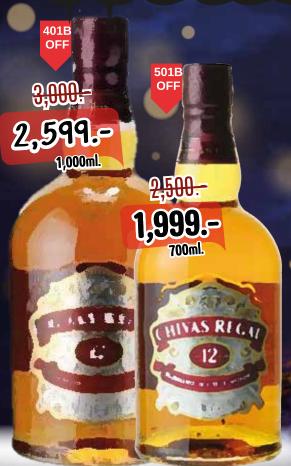

### CHIVAS REGAL

No.026

=バスリーガル12年

CHIVAS REGAL 12

Alcohol 40%

LEMON 8 pcs.. 50B

No.118 マナオ MANAO 8 pcs. 20B

No.116 SODA Regular.....40B Large .....60B