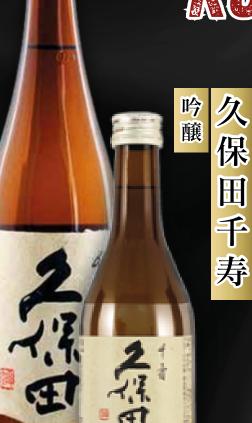

## Ginjo KUBOTA SENJU

スッキリ淡麗、特別に洗練された千寿を冷やか 熱燗で!

Refreshing and elegant. Enjoy the refined taste of Senju, served either cold or warm.

No.2303

599 B

300 ml.

No.2304

1,199 B