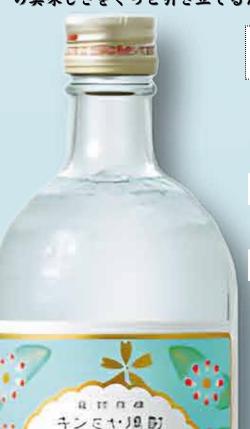

## KINMIYA

น้ำที่ได้จากแหล่งน้ำธรรมชาติที่หาได้ในท้องถิ่นที่สะอาดและนุ่มนวล ดังนั้นจึงทำให้มีรสชาติที่บริสุทธิ์และ สดชื่นพร้อมความหวานเล็กน้อย และมีรสชาติที่กลมกล่อมเป็นรสชาติที่จะทำให้คุณสามารถดื่มด่ำ และ เพลิดเพลินในรสชาติไม่ว่าคุณจะผสมกับอะไรก็ตาม เพราะมันจะดึงความอร่อยของส่วนผสมนั้นออกมา

仕込水である清く、柔らかな地元天然水は、ミネラル分がほと んど入っていないため、ピュアですっきりとした味わいの中に もほのかな甘みとまろやかな舌触りを演出します。ブレンドさ れる素材の美味しさをぐっと引き立てるため、どのような飲み 方でもご満足いただける美味しさです。

No.2309

# ボトル Kinmiya

Bottle 720ml.

1,299.-

キンミヤ焼酎下町で愛され続ける能書きのいらない旨さ

金宮レモンサワー **Kinmiya** 

Lemon

金宮ウーロンハイ
Kinmiya
Oolong tea

Kinmiya Muscat Kinmiya Pineapple