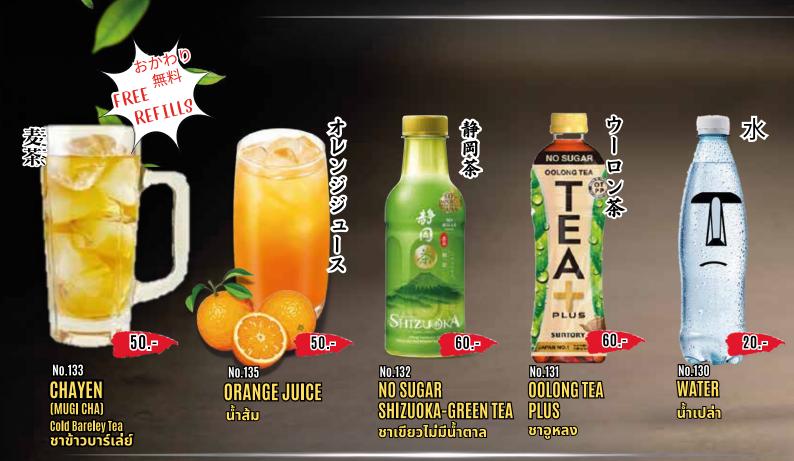

### SOFT DRINK

No.176 WATER

No.178 **GREEN TEA** 

No.177 OOLONG TFA

No.179 MUGI BERLEY TEA

PFPSI

PFPSI MAX

7 IIP