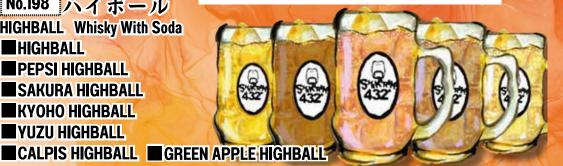

### **HIGHBALL**

No.198 ハイボール **HIGHBALL** Whisky With Soda

- HIGHBALL
- PEPSI HIGHBALL
- SAKURA HIGHBALL
- KYOHO HIGHBALL
- YUZU HIGHBALL

ดื่มทั้งโต๊ะเท่านั้น และภายในเวลาเดียวกัน All quests must join, same time for all.