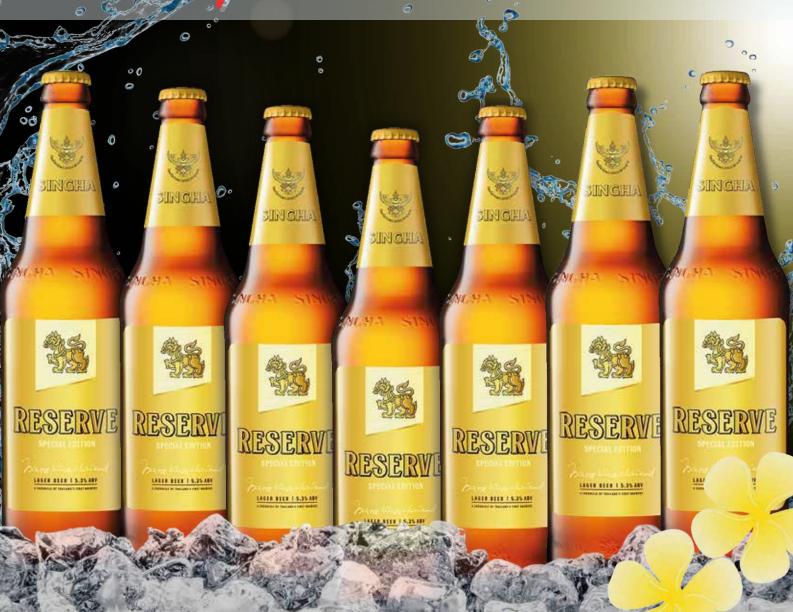

# ASAHI DRAFT BEER

No.007
ASAHI BEER
Bottle 620ml

No.006 SHINGHA Reserve Bottle 620ml.

190B

No.009
SAPPORO BOTTLE
640ml.

230B