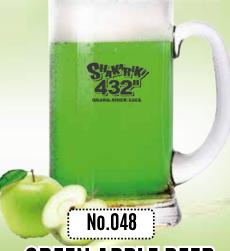

**GREEN APPLE BEER** 

เบียร์แอปเป้ลเงียว

ボトル持ち込み Bottle opening fee ~900ml 300B/900ml~600B / This price does not include tax and Service charge