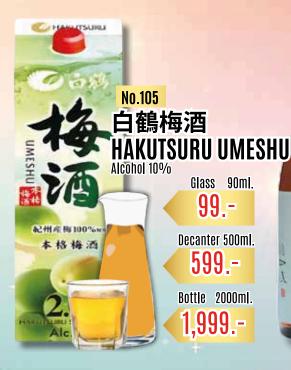

No.102 実入り梅酒 MIRI UMESHU Alcohol 9% Bottle 180ml. 260.-

蜂蜜梅酒 HACHIMITSU UMESHU

Alcohol 13%

No.107

Bottle 750ml.

990.-

No.106 しらかが梅酒 SHIRAKAGA UMESHU Alcohol 12% Glass 90ml. 139.-Decanter 500ml.

139.Decanter 500ml.
999.Bottle 1800ml.
2,699.-