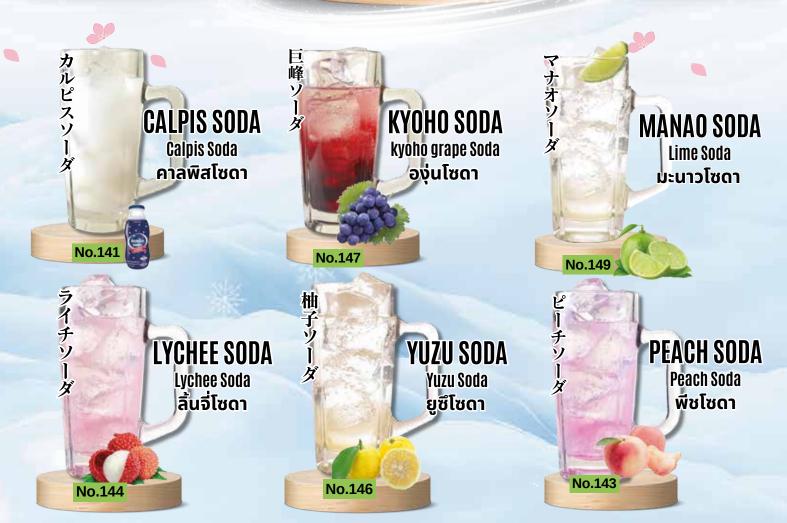

#### **FLAVORED SODA**

No.186 KYOHO CALPIS SODA

No.187 CALPIS SODA

No.188 PEACH SODA

No.189 Peach Calpis soda 🚵

No.190 LYCHEE SODA 🧥

No.185 SAKURA CALPIS SODA 🧼 No.191 UME PLUM SODA 🍪

No.192 YUZU SODA 🜿 🎏

No.193 KYOHO GRAPE SODA

No.194 LEMON SODA

No.195 MANAO LIME SODA

No.7868 GREEN APPLE SODA