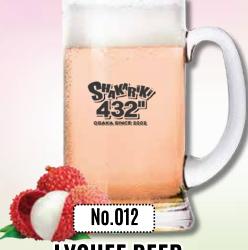

## FLAVORED 出其其

**REGULAR 150B**  **MEGA** 

LYCHEE BEER ลิ้นจี่เบียร์

**UME PLUM BEER** บ๊วยเบียร์

YUZU BEER **ព្**ซึเบียร์

KYOHO GRAPE BEER

องุ่นเบียร์

**SAKURA BEER** ซากุระเบียร์