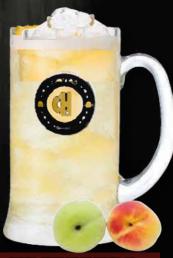

## FLAVORED HIGHBALL

Mega NO.029

No.019 イスキー濃い目でり Add Extra whisky +100B

**GREEN APPLE HIGHBALL** 

**YUZU HIGHBALL** 

**KYOHO GRAPE HIGHBALL** 

**SAKURA** HIGHBALL

LYCHEE HIGHBALL

**PEACH** HIGHBALL

**UME PLUM** HIGHBALL

**CALPIS** HIGHBALL

**PEPSI** HIGHBALL