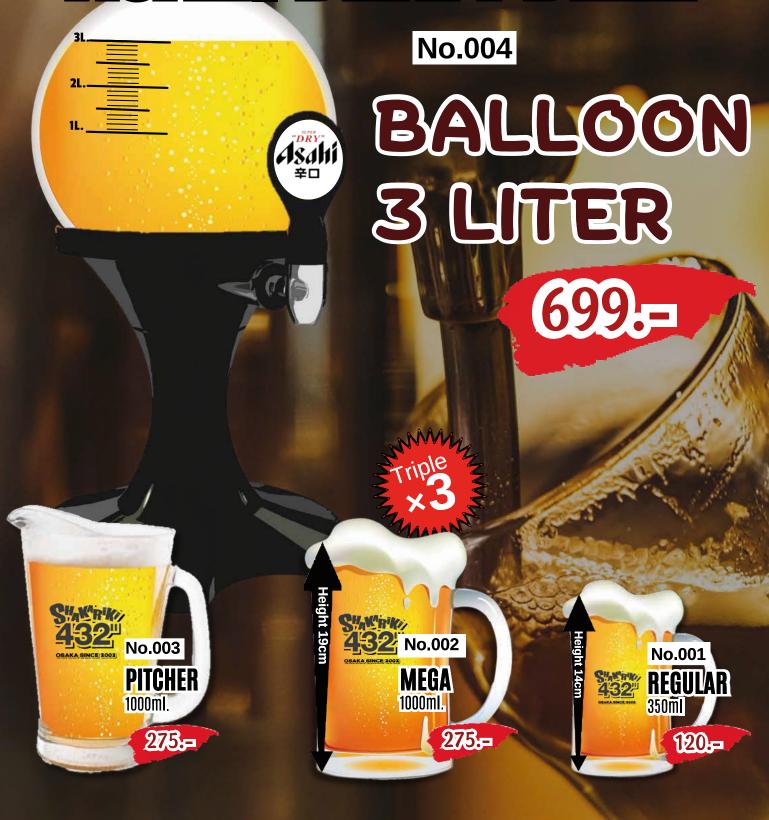

# CHIVAS TOWER

ハイボール/// WHISKY REMIXED ////ル。ま NO.3990 699 IS TOWE

YOU CAN CHOOSE FLAVOR

1.5 L.