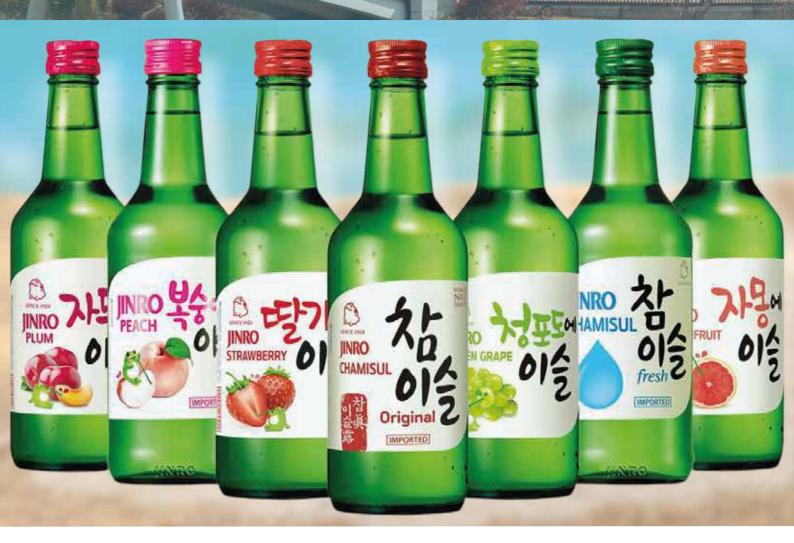

1BOTTLE 230.-

3 BOTTLE 599.-

6BOTTLE 999.-

PLUM PEACH STRAWBERRY ORIGINAL GREEN GRAPE FRESH GRAPE FRUIT