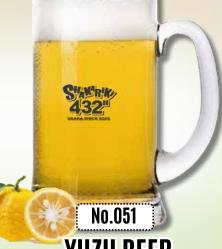

## FLAVORED 出其其

**REGULAR 150B**  **MEGA** 

LYCHEE BEER ลิ้นจี่เบียร์

**UME PLUM BEER** บ๊วยเบียร์

YUZU BEER **ព្**ซึเบียร์

KYOHO GRAPE BEER

องุ่นเบียร์

**SAKURA BEER** ซากุระเบียร์