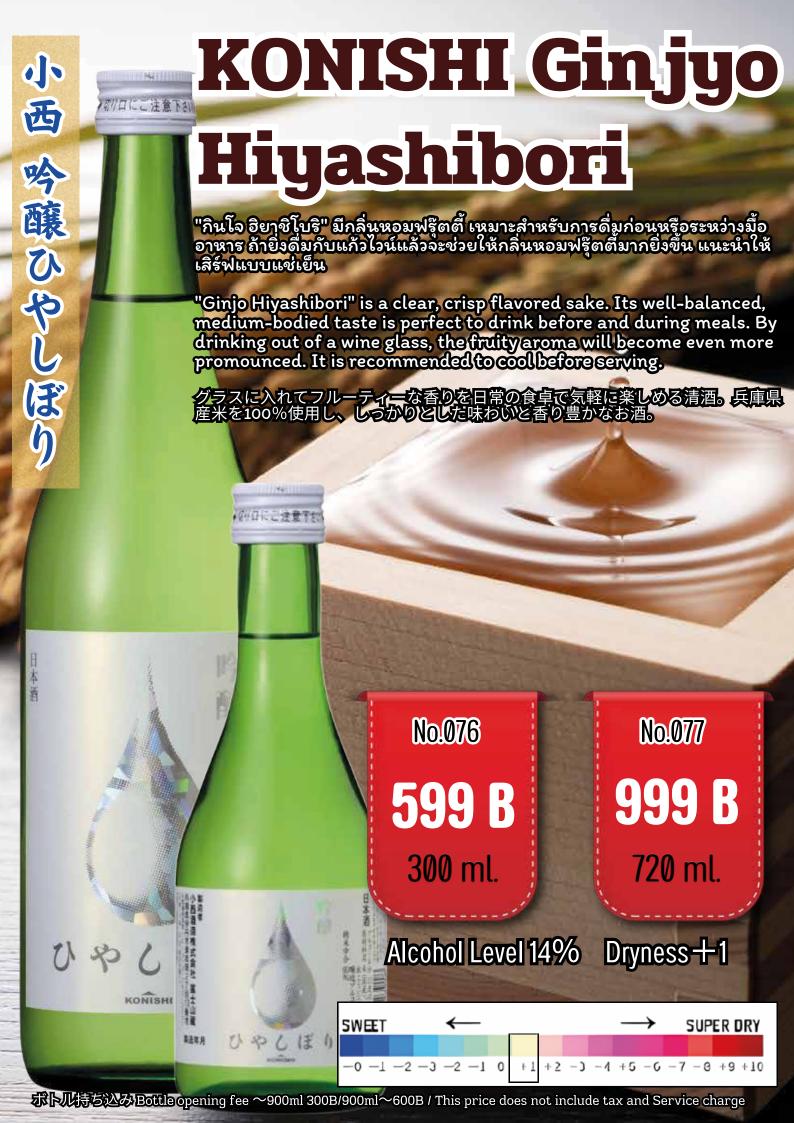

## Ginjo KUBOTA SENJU

スッキリ淡麗、特別に洗練された千寿を冷やか 熱燗で!

Refreshing and elegant. Enjoy the refined taste of Senju, served either cold or warm.

No.2303

599 B

300 ml.

No.2304

1,199 B

720 ml.

### Junmai Daiginjo KUBOTA JUNMAIDAIGINJO

洋梨やメロンを思わせる華やかな香りの純米大 吟醸を冷やて。

Enjoychilled Junmai Daiginjo with a gorgeous aroma reminiscent of par and melon.

No.2305

799 B

300 ml.

No.2306

1,599 B

720 ml.

久保田純米大吟釀