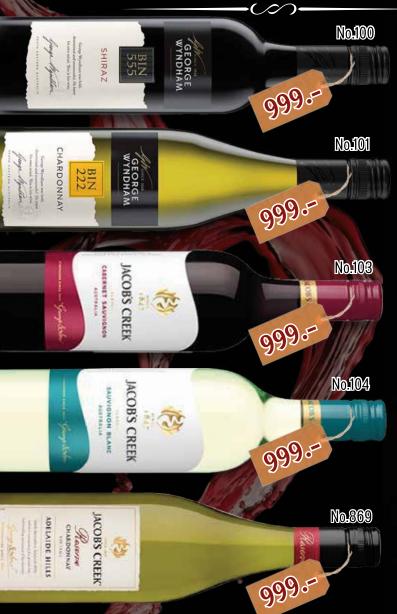

#### No.100

#### George Wyndham Bin 555 Shiraz

Australian red wine is made of 100% chiras grapes, strong, strong and well-balanced smell red plum, blueberry, chocolate and vanilla with black fruit jam flavor and a faint scent. Of a burning oak, and a strong yet gentle

#### No.101

### George Wyndham Bin 222 Chadonnay

100% Chardonnay, ripe fruits with well integrated spley vanillin oak and great complexity

#### No.103

### laceb's Creek Cabernet Sauvignon

Australian red wine made from 100%carbonay sovignon grapes, film, soft and fragrant. A ripe red bearies and dried herbs, with the taste of black current and plum combined with the flavour of wine. It's perfect

#### No.104

#### Lacob's Greek Sawignon Clanc

Brilliant pele yellow. Citrus, Lemon blossom, fragrant and fresh. Aromatic with spicy oak very attractive. Soft, creamy and mouth-filling.

#### No.869

### bob's Creek Reserve Charbonry vintage

Aromas of lemon citrus and white stone fruit with nuances of creme brule and eashew nut complexity.

500ml.