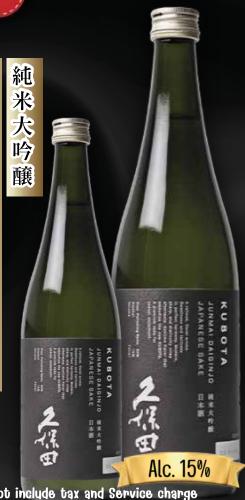

## KUBOTA SELECTION

Alc. 15%

### Junmai Daiginjo KUBOTA JUNMAIDAIGINJO

洋梨やメロンを思わせる華やかな香りの純米大 吟醸を冷やて。

Enjoychilled Junmai Daiginjo with a gorgeous aroma reminiscent of par and melon.

No.2305

799 B

300 ml.

No.2306

1,599 B

720 ml.

久保田純米大吟釀