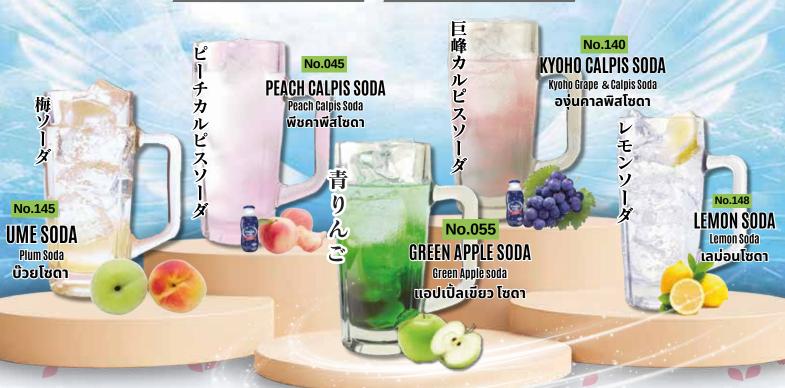

#### **FLAVORED SODA**

No.186 KYOHO CALPIS SODA

No.187 CALPIS SODA

No.188 PEACH SODA

No.189 Peach Calpis soda 🚵

No.190 LYCHEE SODA 🧥

No.185 SAKURA CALPIS SODA 🧼 No.191 UME PLUM SODA 🍪

No.192 YUZU SODA 🜿 🎏

No.193 KYOHO GRAPE SODA

No.194 LEMON SODA

No.195 MANAO LIME SODA

No.7868 GREEN APPLE SODA