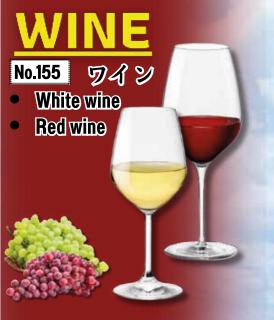

## WINE BY GLASS & DECANTER

No.877

#### WHITE WINE

DECANTER 500ML......599. No.877

#### RED WINE

GLASS 9011 129. DECANTER 500ML 599