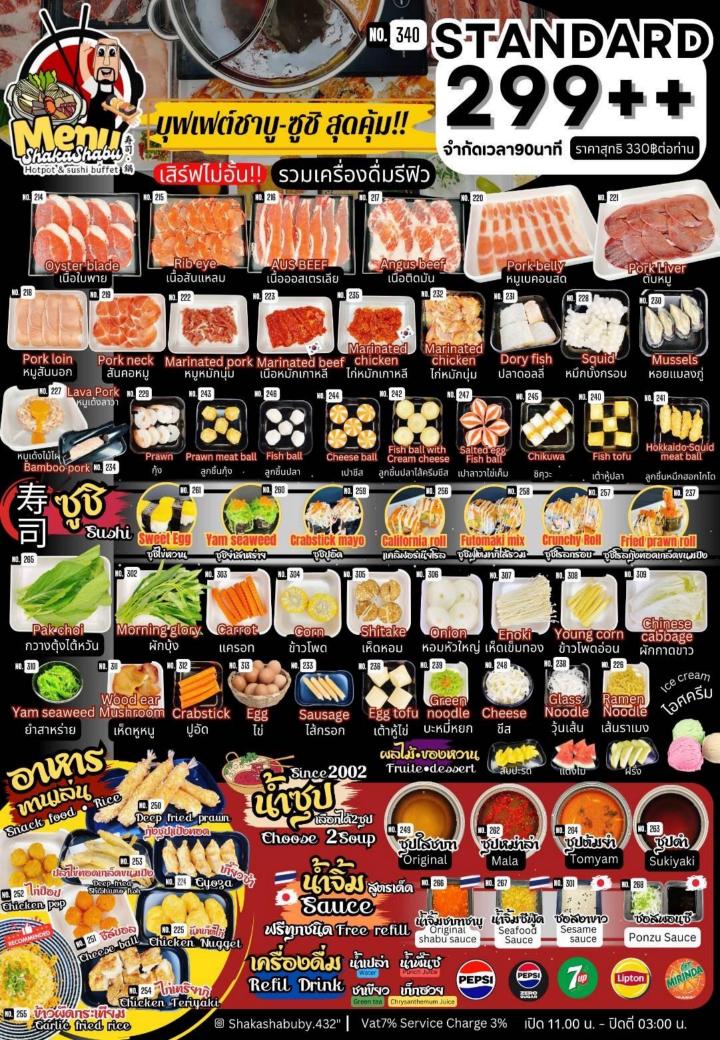

**440**B(399++)

Vat 7 % Service Charge 3%

Shaka Standard

**330**B (299++)

Vat 7 % Service Charge 3%

เด็กสูงไม่เกิน130cm คิดครึ่งราคา

Children under 130cm, 50%off

Open hour : am11:00-am03:00

## เรองนาร 432 ชากาชาเ แอะอ่านสิกนิดก่อนทาน

บุฟเฟตราคา 299++/399++ รวมน้ำดื่มรีฟิล
Time limited 90mins ระยะเวลาทาน 90 นาที ราคานี้ยังไม่รวม vat และ service charge

2 บุฟเฟตราคา499 ++ รวมน้ำดื่มรีฟิล และบุฟเฟต์แอลกอฮอล์ Time limited 90mins ระยะเวลาทาน 90 นาที ราคานี้ยังไม่รวม vat และ service charge